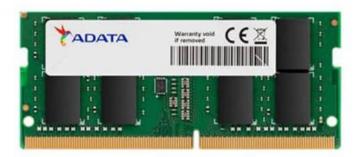

## ADATA SO-DIMM 2666MHZ 4GB DDR4 **£30.00**

- Type: DDR4 (Single Channel)
- Form Factor: SO-DIMM (260-pin)
- Capacity: 4GB
- Clock Speed: 2666MHz
- Compliance: PC4-21300
- CAS Latency: 19-19-19