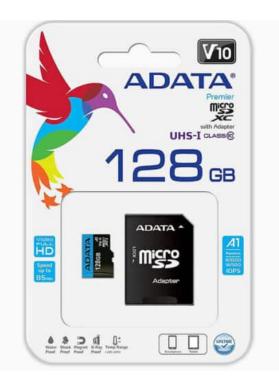

# ADATA MICRO SD CARD 128GB

- Micro SDXC Memory Card
- 128GB
- Class 10 A1
- SD Adapter
- Read: up to 85MB/s
- Write: up to 25MB/s