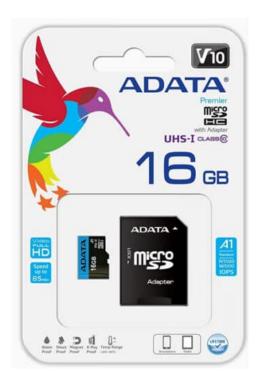

# £10.00

- Micro SDHC Memory Card
- 16GB
- Class 10 A1
- SD Adapter
- Read: up to 85MB/sWrite: up to 25MB/s