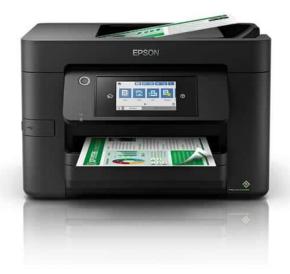

# **EPSON WORKFORCE WF-4820DWF**

£149.00

- Print, Scan, Copy, Fax
- USB, Wireless, Ethernet
- 36ppm Mono & 22ppm Colour
- Auto Duplex
- 10.9cm TouchScreen
- Individual 405 Inks