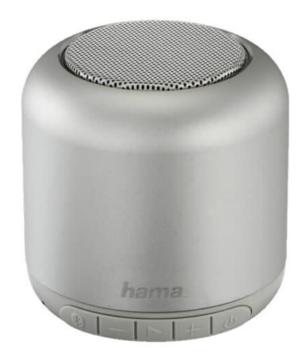

# HAMA STEEL DRUM BLUETOOTH SPEAKER

£20.00

Speaker System: Bluetooth
Power Connection: USB
Audio Input: 3.5mm
Output Power: 3W

• Colour: Grey