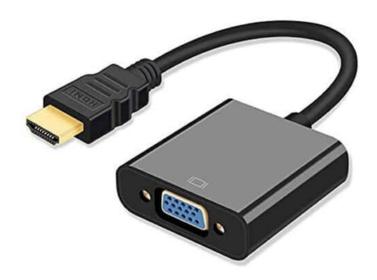

# HDMI (M) TO VGA (F) ADAPTER

£15.00

- HDMI Male
- VGA Female



## FREE DATA TRANSFER

We copy all of your data including Photos, Documents, Emails, ETC. from your existing PC to your new one.



#### LIFETIME TECH SUPPORT

For as long as you own your DTec computer we offer technical assistance over the phone. Terms & Conditions Apply



## **3YR WARRANTY**

All of the new computers we supply, come with a 3yr warranty

1yr parts 3yr labour.

# **Home Delivery & Installation**

For only £45 we will deliver and install your new computer including the setup of printers, scanners, broadband & E-Mail Etc.





T: 01228 409222

**Showroom**: Unit 3 James Street, Carlisle, CA2 5AP

T: 01768 895600

Showroom: Scotland Road, Penrith, CA11 9HL

Monday to Friday 09:00 - 17:00 Saturdays 10:00 - 1