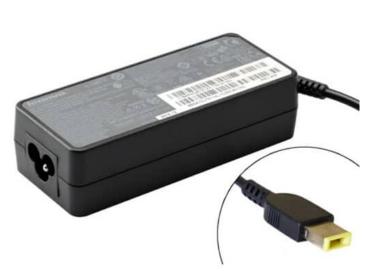

## LENOVO CHARGER 20V 3.25A 65W RECTANGLE £35.00

Power Cable Included



#### FREE DATA TRANSFER

We copy all of your data including Photos, Documents, Emails, ETC. from your existing PC to your new one.



### LIFETIME TECH SUPPORT

For as long as you own your DTec computer we offer technical assistance over the phone. Terms & Conditions Apply



#### **3YR WARRANTY** All of the new computers we supply, come with a 3yr warranty 1yr parts 3yr labour.

# **Home Delivery & Installation**

For only  $\pounds 45$  we will deliver and install your new computer including the setup of printers, scanners, broadband & E-Mail Etc.





T: 01228 409222 Showroom : Unit 3 James Street, Carlisle, CA2 5AP **T: 01768 895600** Showroom : Scotland Road, Penrith, CA11 9HL

Monday to Friday 09:00 - 17:00 S