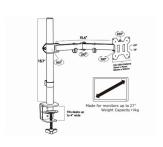

# PIXL SINGLE MONITOR ARM DESK MOUNT

£25.00

- · Height Adjustable
- Pivot Landscape-Portrait
- Swivel 180
- For Up to 27" Screens
- Desk Clamp
- Modern Black Colour
- Upto 10KG Load
- 75 or 100 Vesa Mount