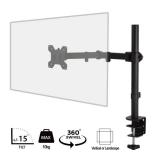

# PIXL SINGLE MONITOR ARM DESK MOUNT

£25.00

- · Height Adjustable
- Pivot Landscape-Portrait
- Swivel 180
- For Up to 27" Screens
- Desk Clamp
- Modern Black Colour
- Upto 10KG Load
- 75 or 100 Vesa Mount