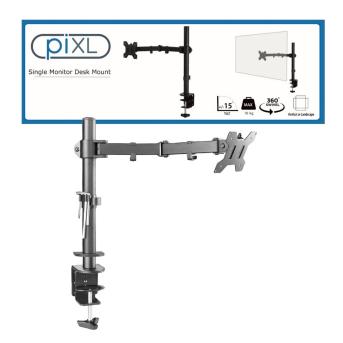

# PIXL SINGLE MONITOR ARM DESK MOUNT

£25.00

- · Height Adjustable
- Pivot Landscape-Portrait
- Swivel 180
- For Up to 27" Screens
- Desk Clamp
- Modern Black Colour
- Upto 10KG Load
- 75 or 100 Vesa Mount