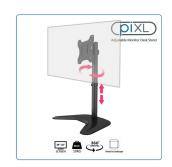

# PIXL SINGLE MONITOR ARM DESK STAND

£35.00

- · Height Adjustable
- Pivot Landscape-Portrait
- Swivel 360
- For Up to 32" Screens
- Freestanding
- Modern Black Colour
- Upto 10KG Load
- 100x100 Vesa Mount