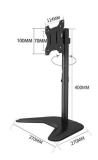

# PIXL SINGLE MONITOR ARM DESK STAND

£35.00

- · Height Adjustable
- Pivot Landscape-Portrait
- Swivel 360
- For Up to 32" Screens
- Freestanding
- Modern Black Colour
- Upto 10KG Load
- 100x100 Vesa Mount