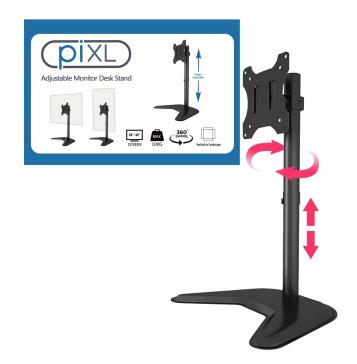

# PIXL SINGLE MONITOR ARM DESK STAND

£35.00

- · Height Adjustable
- Pivot Landscape-Portrait
- Swivel 360
- For Up to 32" Screens
- Freestanding
- Modern Black Colour
- Upto 10KG Load
- 100x100 Vesa Mount