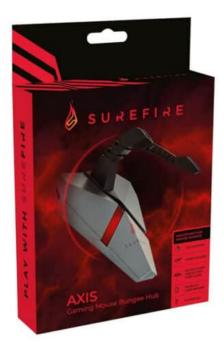

# SUREFIRE AXIS

- Mouse Bungee and Hub
- 3 x USB 3.2 Gen 1 ports
- Micro-SD card reader
- Anti-slip weighted base
- Multicolour RGB LED backlight
- USB Plug&Play