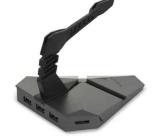

# SUREFIRE AXIS

- Mouse Bungee and Hub
- 3 x USB 3.2 Gen 1 ports
- Micro-SD card reader
- Anti-slip weighted base
- Multicolour RGB LED backlight
- USB Plug&Play