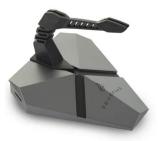

# SUREFIRE AXIS

- Mouse Bungee and Hub
- 3 x USB 3.2 Gen 1 ports
- Micro-SD card reader
- Anti-slip weighted base
- Multicolour RGB LED backlight
- USB Plug&Play