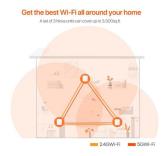

# TENDA NOVA MW3 MESH WIFI

£100.00

- Whole Home Mesh System
- upto 3500 Sq.Ft Coverage
- · Easy to Setup
- Smart Phone App
- Self Install or We Can Install