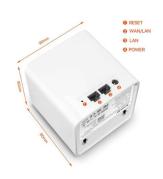

# TENDA NOVA MW3 MESH WIFI

£100.00

- Whole Home Mesh System
- upto 3500 Sq.Ft Coverage
- · Easy to Setup
- Smart Phone App
- Self Install or We Can Install