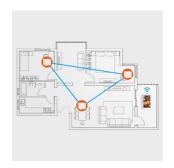

# TENDA NOVA MW6 3PACK

£139.00

- Whole Home Mesh System
- upto 6000 Sq.Ft Coverage
- Easy to Setup
- Smart Phone App
- Self Install or We Can Install