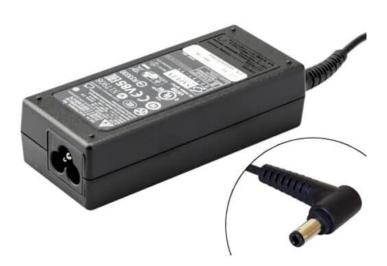

# TOSHIBA / ASUS / ADVENT CHARGER 19V 3.42A 65W

£35.00

Power Cable Included



## FREE DATA TRANSFER

We copy all of your data including Photos, Documents, Emails, ETC. from your existing PC to your new one.



#### LIFETIME TECH SUPPORT

For as long as you own your DTec computer we offer technical assistance over the phone. Terms & Conditions Apply



## 3YR WARRANTY

All of the new computers we supply, come with a 3yr warranty

1yr parts 3yr labour.

# **Home Delivery & Installation**

For only £45 we will deliver and install your new computer including the setup of printers, scanners, broadband & E-Mail Etc.





T: 01228 409222

**Showroom**: Unit 3 James Street, Carlisle, CA2 5AP

T: 01768 895600

Showroom: Scotland Road, Penrith, CA11 9HL

Monday to Friday 09:00 - 17:00 Saturdays