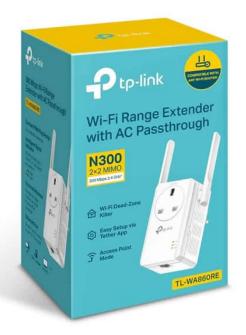

# TP-LINK 300MBPS WALL-PLUG WIFI RANGE EXTENDER

£35.00

- LAN 10/100
- Plug & Play
- 300Mpbs Wifi Output
- Bounce WiFi Signal
- Self Install or We Can Install