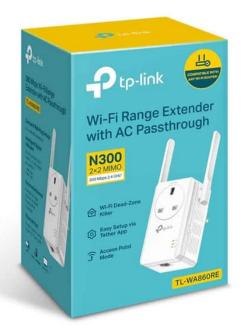

# TP-LINK 300MBPS WALL-PLUG WIFI RANGE EXTENDER

£29.00

- LAN 10/100
- Plug & Play
- 300Mpbs Wifi Output
- Bounce WiFi Signal
- Self Install or We Can Install